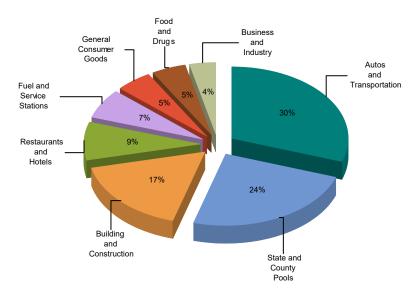

## MAJOR INDUSTRY GROUPS

| Major Industry Group      | Count | <u>2Q21</u> | <u>2Q20</u> | \$ Change | % Change |
|---------------------------|-------|-------------|-------------|-----------|----------|
| Autos and Transportation  | 54    | 499,674     | 389,815     | 109,859   | 28.2%    |
| State and County Pools    | -     | 400,977     | 362,207     | 38,769    | 10.7%    |
| Building and Construction | 16    | 280,766     | 224,100     | 56,666    | 25.3%    |
| Restaurants and Hotels    | 100   | 142,077     | 93,162      | 48,915    | 52.5%    |
| Fuel and Service Stations | 22    | 111,162     | 70,909      | 40,254    | 56.8%    |
| General Consumer Goods    | 459   | 82,920      | 52,906      | 30,014    | 56.7%    |
| Food and Drugs            | 33    | 78,270      | 70,152      | 8,117     | 11.6%    |
| Business and Industry     | 196   | 58,698      | 57,156      | 1,542     | 2.7%     |
| Transfers & Unidentified  | 11    | 581         | 226         | 355       | 157.3%   |
| Total                     | 891   | 1,655,125   | 1,320,634   | 334,491   | 25.3%    |

## **2Q21 Percent of Total**