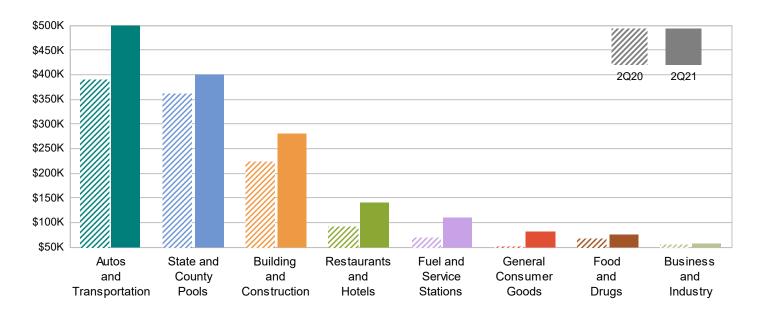

## MAJOR INDUSTRY GROUPS

| Major Industry Group      | Count | <u>2Q21</u> | <u>2Q20</u> | \$ Change | % Change |
|---------------------------|-------|-------------|-------------|-----------|----------|
| Autos and Transportation  | 54    | 499,674     | 389,815     | 109,859   | 28.2%    |
| State and County Pools    | -     | 400,977     | 362,207     | 38,769    | 10.7%    |
| Building and Construction | 16    | 280,766     | 224,100     | 56,666    | 25.3%    |
| Restaurants and Hotels    | 100   | 142,077     | 93,162      | 48,915    | 52.5%    |
| Fuel and Service Stations | 22    | 111,162     | 70,909      | 40,254    | 56.8%    |
| General Consumer Goods    | 459   | 82,920      | 52,906      | 30,014    | 56.7%    |
| Food and Drugs            | 33    | 78,270      | 70,152      | 8,117     | 11.6%    |
| Business and Industry     | 196   | 58,698      | 57,156      | 1,542     | 2.7%     |
| Transfers & Unidentified  | 11    | 581         | 226         | 355       | 157.3%   |
| Total                     | 891   | 1,655,125   | 1,320,634   | 334,491   | 25.3%    |

## 2Q20 Compared To 2Q21